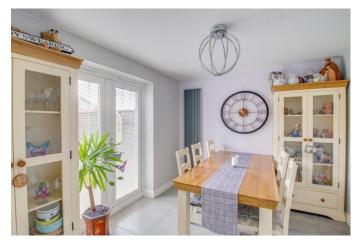

Once inside the welcoming interior briefly comprises: Entrance hall with access to a ground floor guest W/C, home office with professionally installed units, spacious lounge with feature bay window and fireplace, formal dining room opening through into a family/breakfast area with French doors out to the rear, a stylish fitted kitchen with upgraded specification and a variety of integrated appliances, and a separate utility room with space for a washing machine and tumble dryer.