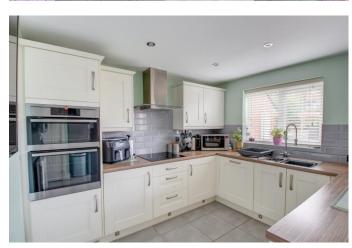

Once inside the welcoming interior briefly comprises: Entrance hall with access to a ground floor guest W/C, home office with professionally installed units, spacious lounge with feature bay window and fireplace, formal dining room opening through into a family/breakfast area with French doors out to the rear, a stylish fitted kitchen with upgraded specification and a variety of integrated appliances, and a separate utility room with space for a washing machine and tumble dryer.