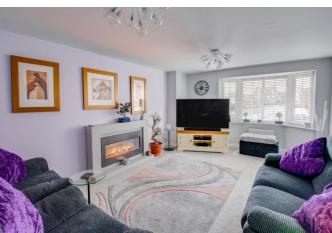

Once inside the welcoming interior briefly comprises: Entrance hall with access to a ground floor guest W/C, home office with professionally installed units, spacious lounge with feature bay window and fireplace, formal dining room opening through into a family/breakfast area with French doors out to the rear, a stylish fitted kitchen with upgraded specification and a variety of integrated appliances, and a separate utility room with space for a washing machine and tumble dryer.