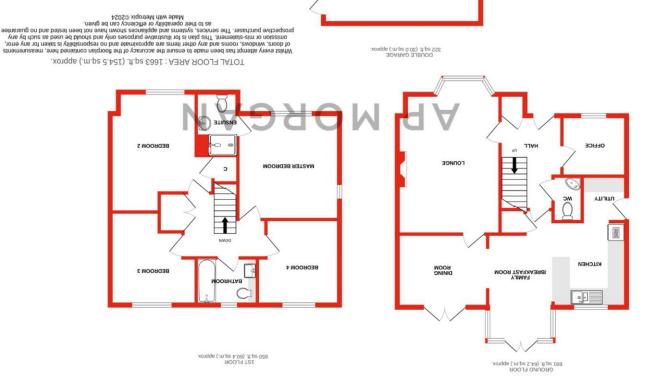

# **Details:**

**Entrance Hall** 

Lounge 16'7" (5.05) Min excl bay 12'2" (3.7)

**Dining Room** 10'8" x 8'8" (3.25m x 2.64m)

**Family/Breakfast Area** 12'6" x 7'9" (3.8m x 2.36m)

**Kitchen Area** *10'2" x 8'9" (3.1m x 2.67m)* 

**Utility** 5'5" x 5'3" (1.65m x 1.6m)

**Ground Floor W/C** 5'5" x 2'9" (1.65m x 0.84m)

**Study** 7'6" x 7'1" (2.29m x 2.16m)

**First Floor Landing** 

Master Bedroom 12'8" x 11'9" (3.86m x 3.58m)