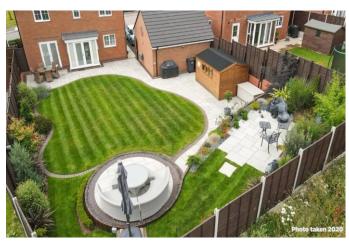

Moving outside the property highlights a substantial professionally landscaped rear garden, being one of the

largest on the estate, and is laid to a large wrap around paved seating area, well-maintained lawn, further raised feature patio areas with well stocked planted borders, fenced boundaries and a large timber shed store. A secure composite personnel door has been added for access to the double garage from the garden with the garage featuring fitted power sockets, lighting, remote operated garage doors, electric vehicle charging point and boarded loft space for storage.