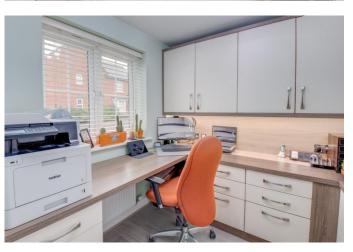

Once inside the welcoming interior briefly comprises: Entrance hall with access to a ground floor guest W/C, home office with professionally installed units, spacious lounge with feature bay window and fireplace, formal dining room opening through into a family/breakfast area with French doors out to the rear, a stylish fitted kitchen with upgraded specification and a variety of integrated appliances, and a separate utility room with space for a washing machine and tumble dryer.

**Utility** 5'5" x 5'3" (1.65m x 1.6m)

**Ground Floor W/C** 5'5" x 2'9" (1.65m x 0.84m)

**Study** 7'6" x 7'1" (2.29m x 2.16m)

**First Floor Landing** 

Master Bedroom 12'8" x 11'9" (3.86m x 3.58m)