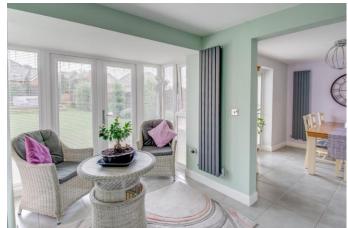

Once inside the welcoming interior briefly comprises: Entrance hall with access to a ground floor guest W/C, home office with professionally installed units, spacious lounge with feature bay window and fireplace, formal dining room opening through into a family/breakfast area with French doors out to the rear, a stylish fitted kitchen with upgraded specification and a variety of integrated appliances, and a separate utility room with space for a washing machine and tumble dryer.